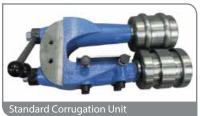

Superior cutting / minimized maintenance / easy set-up

Optional fast change of forming heads

Produce ducts with smooth inside surface at the ends but reinforced with corrugation

Reinforce your ducts with dimensions >250mm