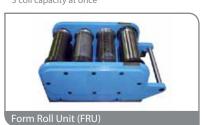

## Configurable to your own needs

duct length up to 3m, including automatic discharge

3 coil capacity at once

Standard decoiler with max. 1000 kg loading capacity

Fast set-up and ergonomic

Standard unit with highest steel quality rollers