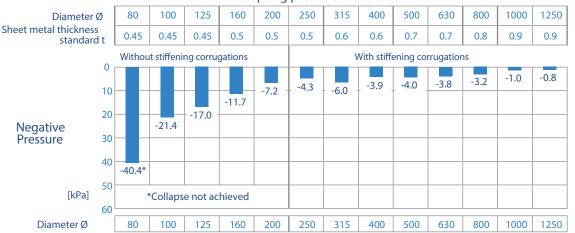

5

## **UNIQUE FEATURES**

## Configurable to your own needs





duct length up to 3m, including automatic discharge



3 coil capacity at once



Standard decoiler with max. 1000 kg loading capacity



Fast set-up and ergonomic



Standard unit with highest steel quality rollers



Superior cutting / minimized maintenance / easy set-up



Optional fast change of forming heads





Produce ducts with smooth inside surface at the ends but reinforced with corrugation



Reinforce your ducts with dimensions >250mm



Special duct application for construction industry



Different configurations to empower the production capacities



For marketing purposes / For assured duct quality



Digitalize your production planning

## Collapsing pressure for duct SR



info@spiro.ch **SPIRO**